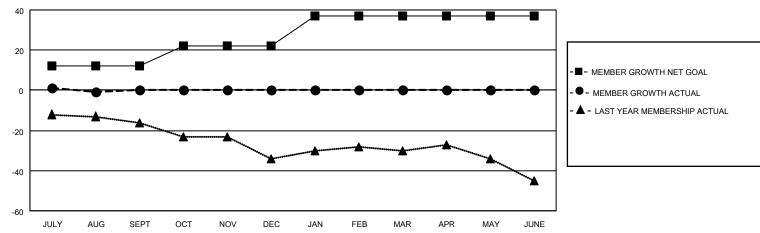

## District 42

Results as of: 8/31/2023

| Clubs                 |               |           |               | Members RESULTS FOR 2023-2024 |                       |                         |                                                    |
|-----------------------|---------------|-----------|---------------|-------------------------------|-----------------------|-------------------------|----------------------------------------------------|
| RESULTS FOR 2023-2024 |               |           |               |                               |                       |                         |                                                    |
| QUARTER               | NEW CLUB GOAL | NEW CLUBS | DROPPED CLUBS | QUARTER MEMB                  | ER GROWTH NET<br>GOAL | MEMBER GROWTH<br>ACTUAL | DROPPED<br>MEMBERS ACTUAL<br>(including transfers) |
| JULY/AUG/SEPT         | 0             | 0         | 0             | JULY/AUG/SEPT                 | 12                    | 10                      | 11                                                 |
| OCT/NOV/DEC           | 0             | 0         | 0             | OCT/NOV/DEC                   | 10                    | 0                       | 0                                                  |
| JAN/FEB/MAR           | 1             | 0         | 0             | JAN/FEB/MAR                   | 15                    | 0                       | 0                                                  |
| APR/MAY/JUNE          | 0             | 0         | 0             | APR/MAY/JUNE                  | 0                     | 0                       | 0                                                  |

# GOALS AND ACTUAL MEMBERS CUMULATIVE

| DROPPED CLUBS: 0 |    | 4 CLUBS OF 25 ADDED 1 OR<br>MORE NEW MEMBERS | GENDER DISTRIBUTION                |              |  |
|------------------|----|----------------------------------------------|------------------------------------|--------------|--|
|                  |    | MORE NEW MEMBERS                             | MALE                               | 658 (68.33%) |  |
|                  |    |                                              | FEMALE                             | 305 (31.67%) |  |
| DROPPED MEMBERS  |    |                                              | NON BINARY                         | 0 (0.00%)    |  |
|                  | _  |                                              | PREFER NOT TO ANSWER               | 0 (0.00%)    |  |
| DECEASED         | 4  |                                              |                                    |              |  |
| CLUB CANCELLED   | 0  | CLICK HERE FOR CUMULATIVE                    | TOTAL FAMILY UNIT MEMBERS 152      |              |  |
| OTHER            | 7  | MEMBERSHIP DATA                              |                                    |              |  |
| TOTAL            | 11 |                                              | FAMILY MEMBERS PAYING HALF DUES 78 |              |  |
|                  |    |                                              |                                    |              |  |